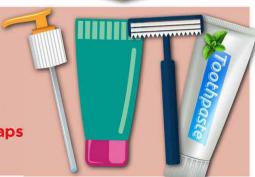

## **DON'T PUT IN THE BIN**

- **O** Toothbrushes
- O Dental floss containers
- **Ø** Tissue
- Lids with pumps
- **⊘** Tubes (toothpaste, lotion, etc.)
- **O** Razors
- Make-up products
- **OPPRINT PROPERTY OF STREET PROP**
- Plastic bags and wraps