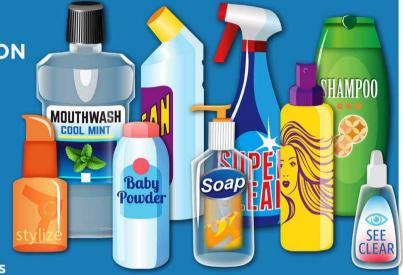

## **PLASTIC BOTTLES**

**EMPTY • NO PUMPS • CAPS ON** 

- Liquid hand soap
- Shampoo and conditioner
- Body wash
- **☼** Lotion
- Mouthwash
- Nail polish remover
- Cleaning product
- Hair styling product
- Contact lens solution and eye drops
- Wipe containers

Please discard lids with pumps and recycle the bottle only.